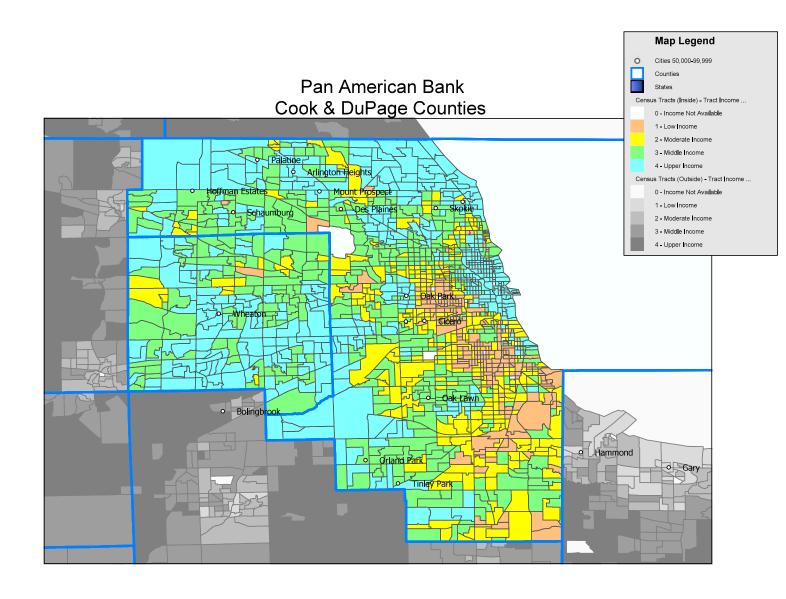

Pan American Bank operates five full-service offices in its AA. The main office and three branches are located in Cook County (one in a low-income census tract, two in moderate-income census tracts, and one in an upper-income census tract), while one branch is in DuPage County (in a middle-income census tract). The Little Village office was relocated from 2627 W. Cermak Road in Chicago, Illinois, (Cook County) to 2737 W. Cermak Road in Chicago, Illinois on October 4, 2021. The office remained within the same low-income census tract. Pan American Bank did not open or close any other locations since the prior evaluation.

#### **DESCRIPTION OF ASSESSMENT AREA**

The CRA requires each financial institution to define one or more AAs within which its CRA performance will be evaluated. Pan American Bank designated a single AA that includes the whole Illinois counties of Cook and DuPage. These counties are part of the Chicago-Naperville-Evanston, IL Metropolitan Division (MD) in the Chicago-Naperville-Arlington Heights, IL, Metropolitan Statistical Area (MSA). The AA includes contiguous census tracts, conforms to CRA regulatory requirements, and does not arbitrarily exclude any low- or moderate-income geographies.